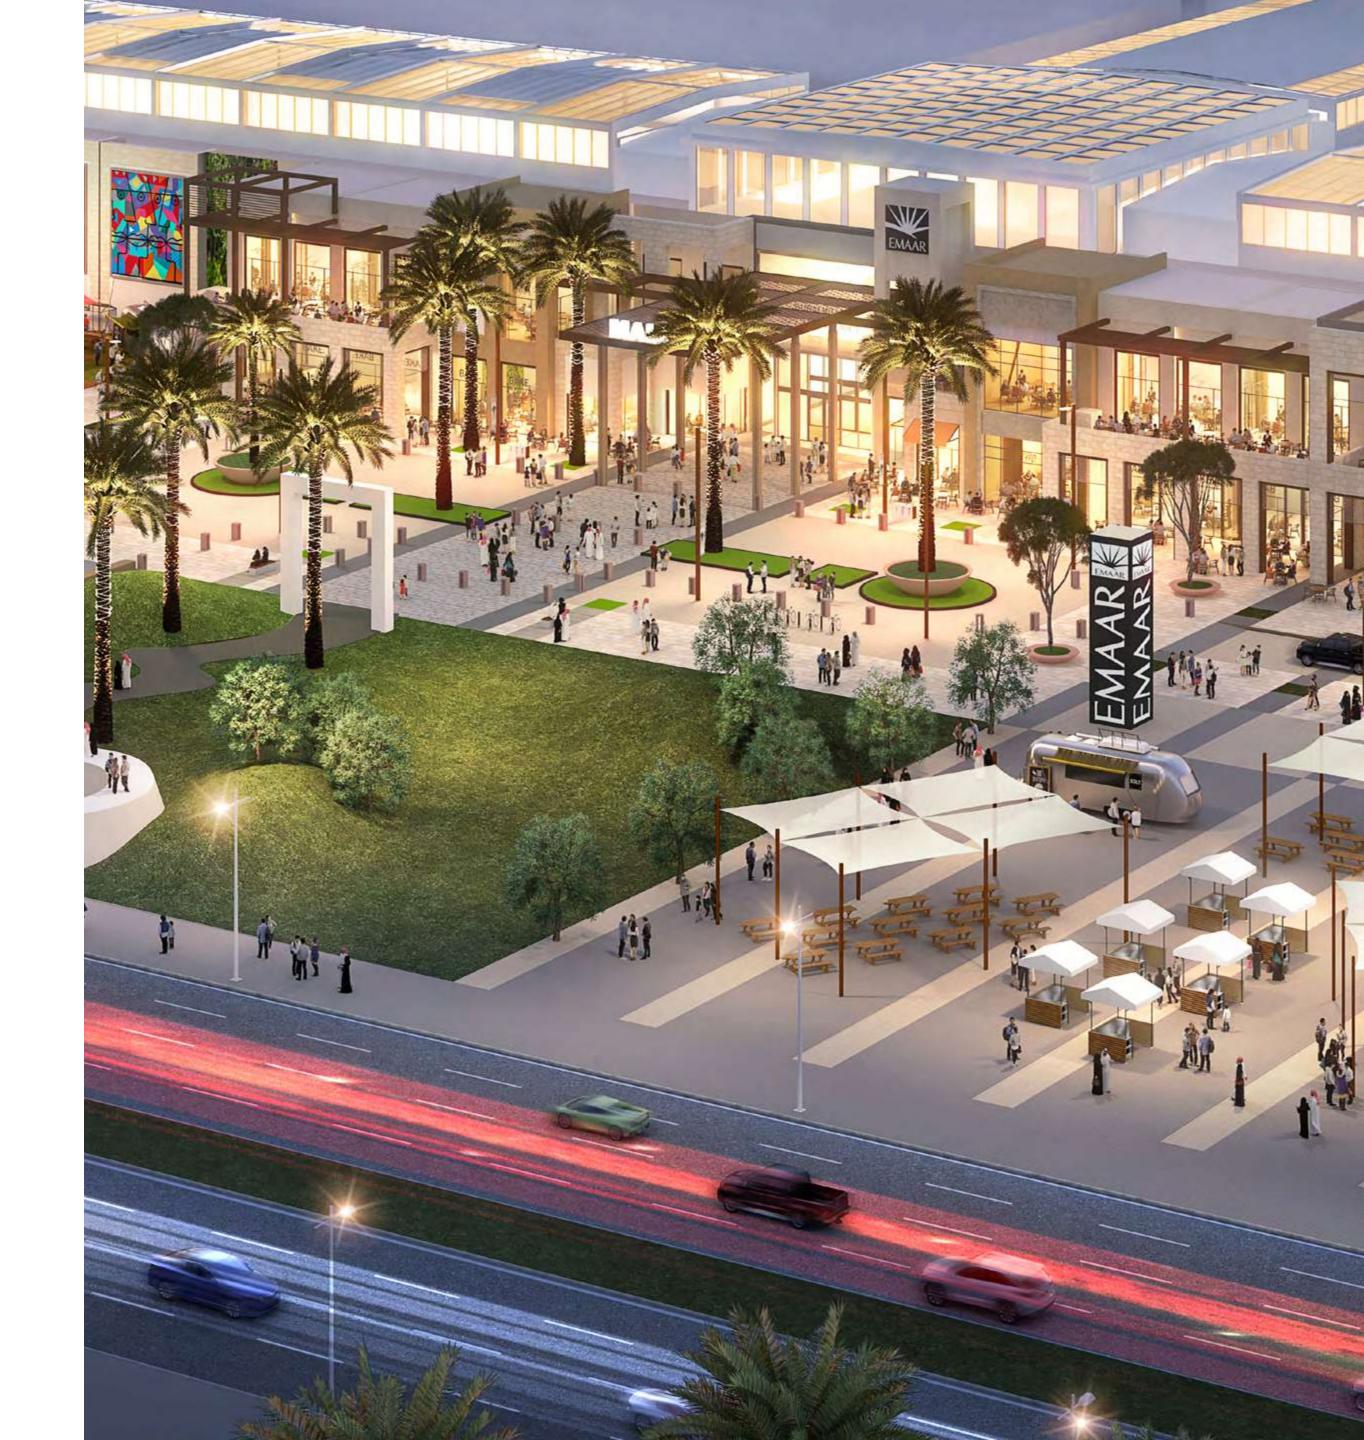

# YOUR SHOPPING & LIFESTYLE DESTINATION

Only minutes away from Golf Grove, Dubai Hills Mall is the city's new centre of shopping, entertainment and leisure. Conveniently located on the crossroads of Umm Suqeim Road and Al Khail Road, the mall grants you:

Hypermarket

Reel Cinema

Over 650 Shopping & Dining outlets

Family Entertainment Outlets

2 million sq ft of Retail Indulgence