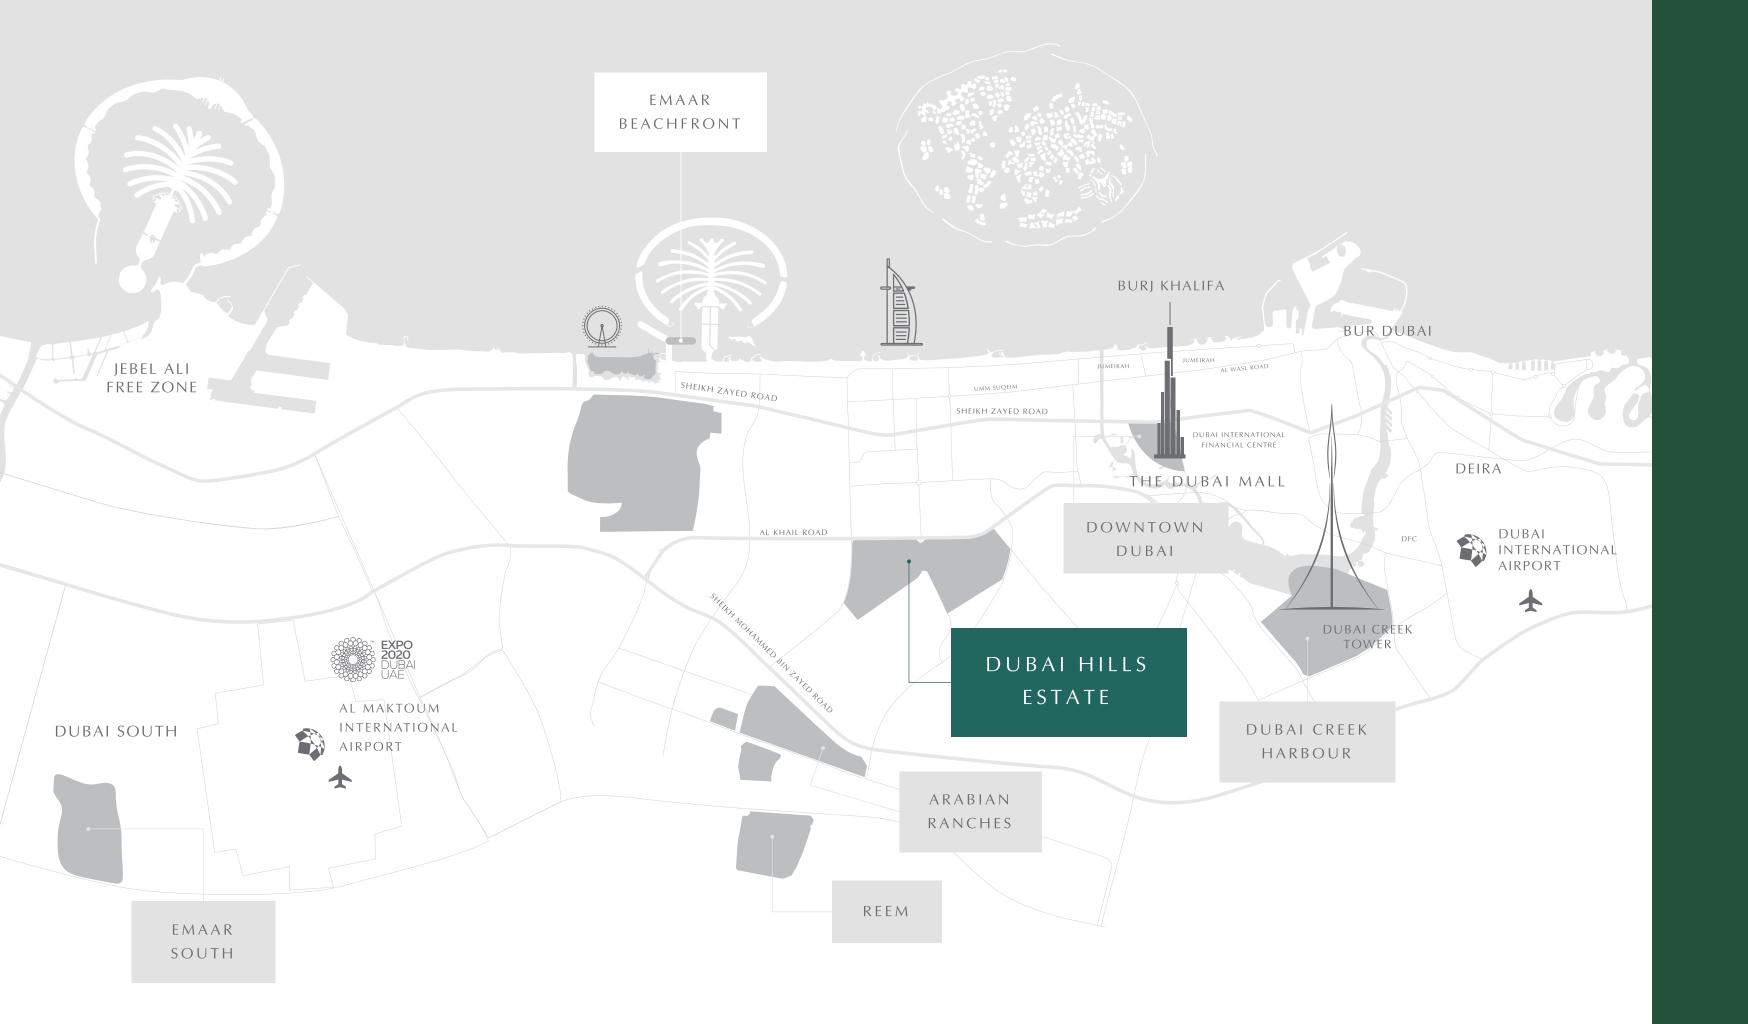

### EVERYTHING WITHIN REACH

With its close proximity to commercial hubs such as Downtown Dubai, Golf Grove saves your time on the daily commute and brings you closer to all the comforts and conveniences your family needs including schools, hospitals and metro stations.

#### 15-min

Drive to Downtown Dubai and Dubai Marina

Easy access to Sheikh Mohammed bin Zayed Rd

### DUBAI HILLS ESTATE

Surrounded by pristine fairways and lush gardens with stunning views of the Dubai skyline, Dubai Hills Estate is the perfect blend of luxury and outdoor living. With a rich array of lifestyle destinations, it is destined to be an irresistible lure for residents and tourists alike.

# YOUR SHOPPING & LIFESTYLE DESTINATION

Only minutes away from Golf Grove, Dubai Hills Mall is the city's new centre of shopping, entertainment and leisure. Conveniently located on the crossroads of Umm Suqeim Road and Al Khail Road, the mall grants you: