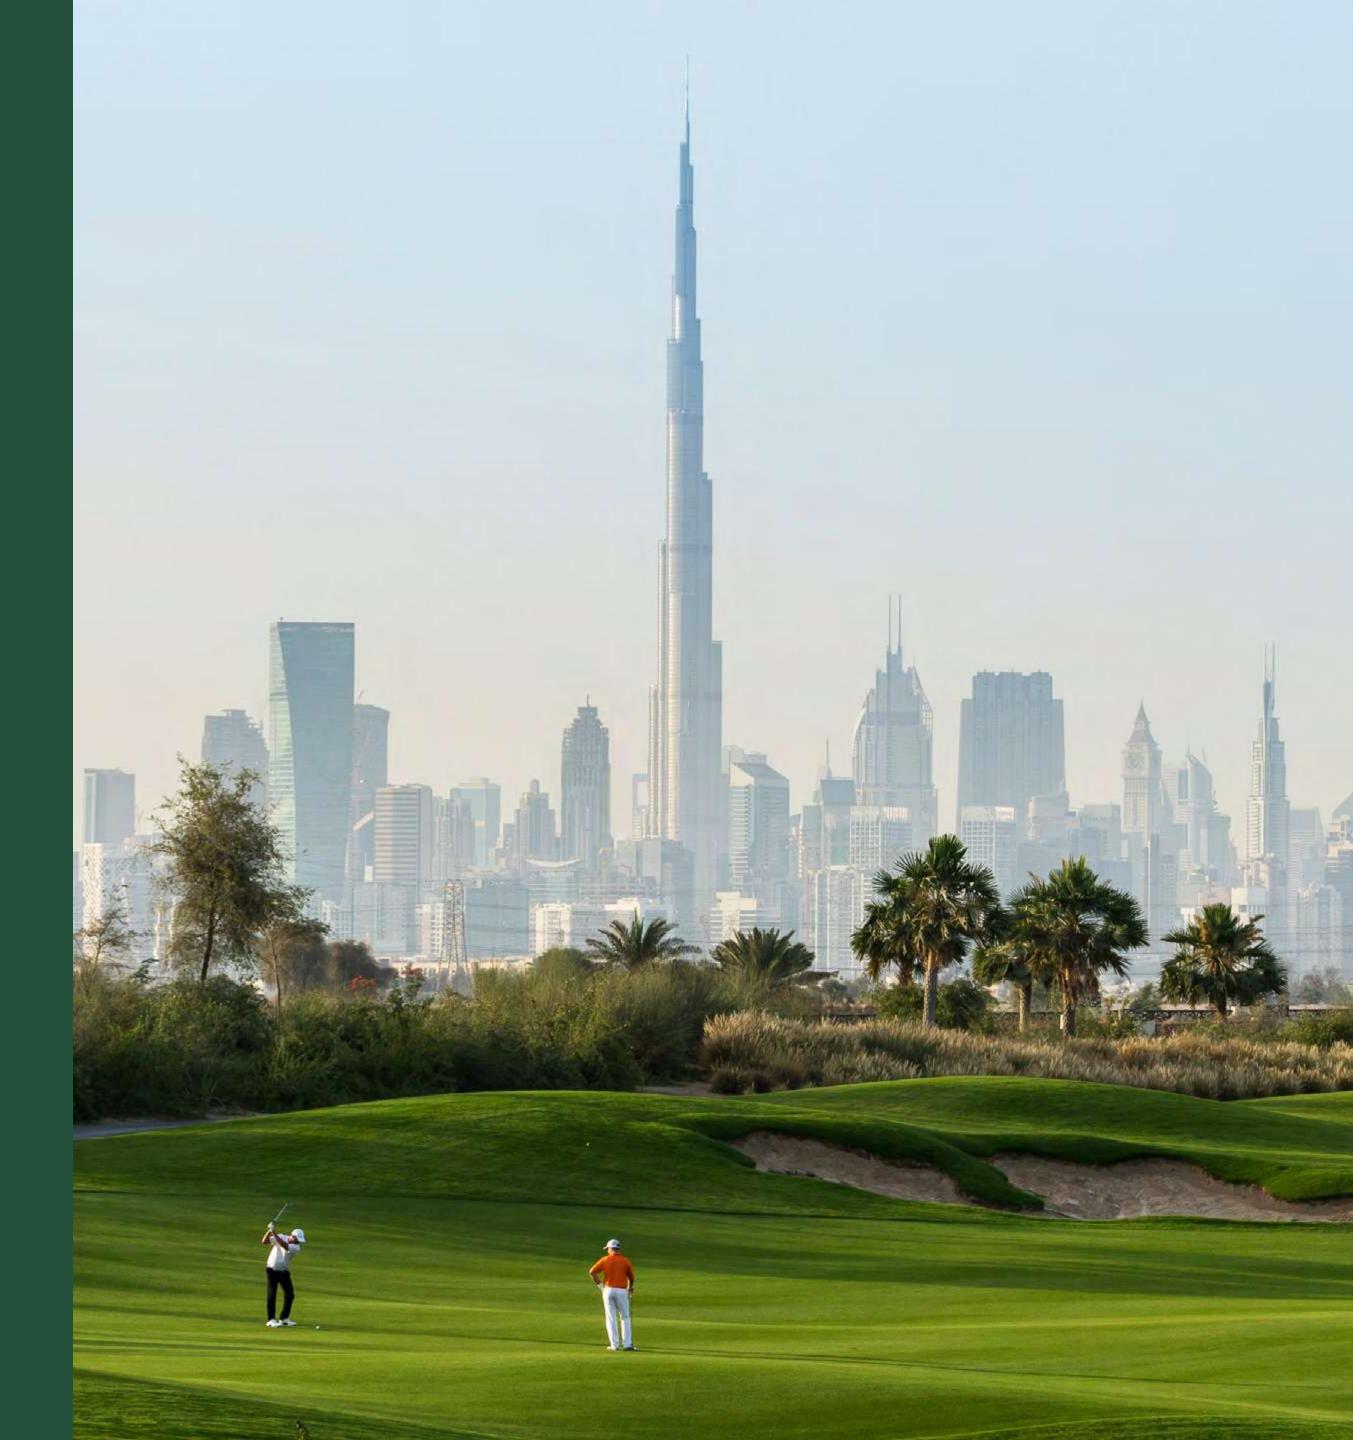

### THE GREEN HEART OF DUBAI

With an 18-Hole Championship Golf Course at your doorstep and an impressive range of opportunities for the whole family to stay fit, Golf Grove is conceived to promote well-being and harmony.

### A GOLFER'S DREAM DESTINATION

Operated by Troon Golf, this 18-hole par-72 championship course is as challenging as it is stunning. Spanning 1.2 million sq m, the course meanders through a series of valleys and wadis with Downtown Dubai as its backdrop.