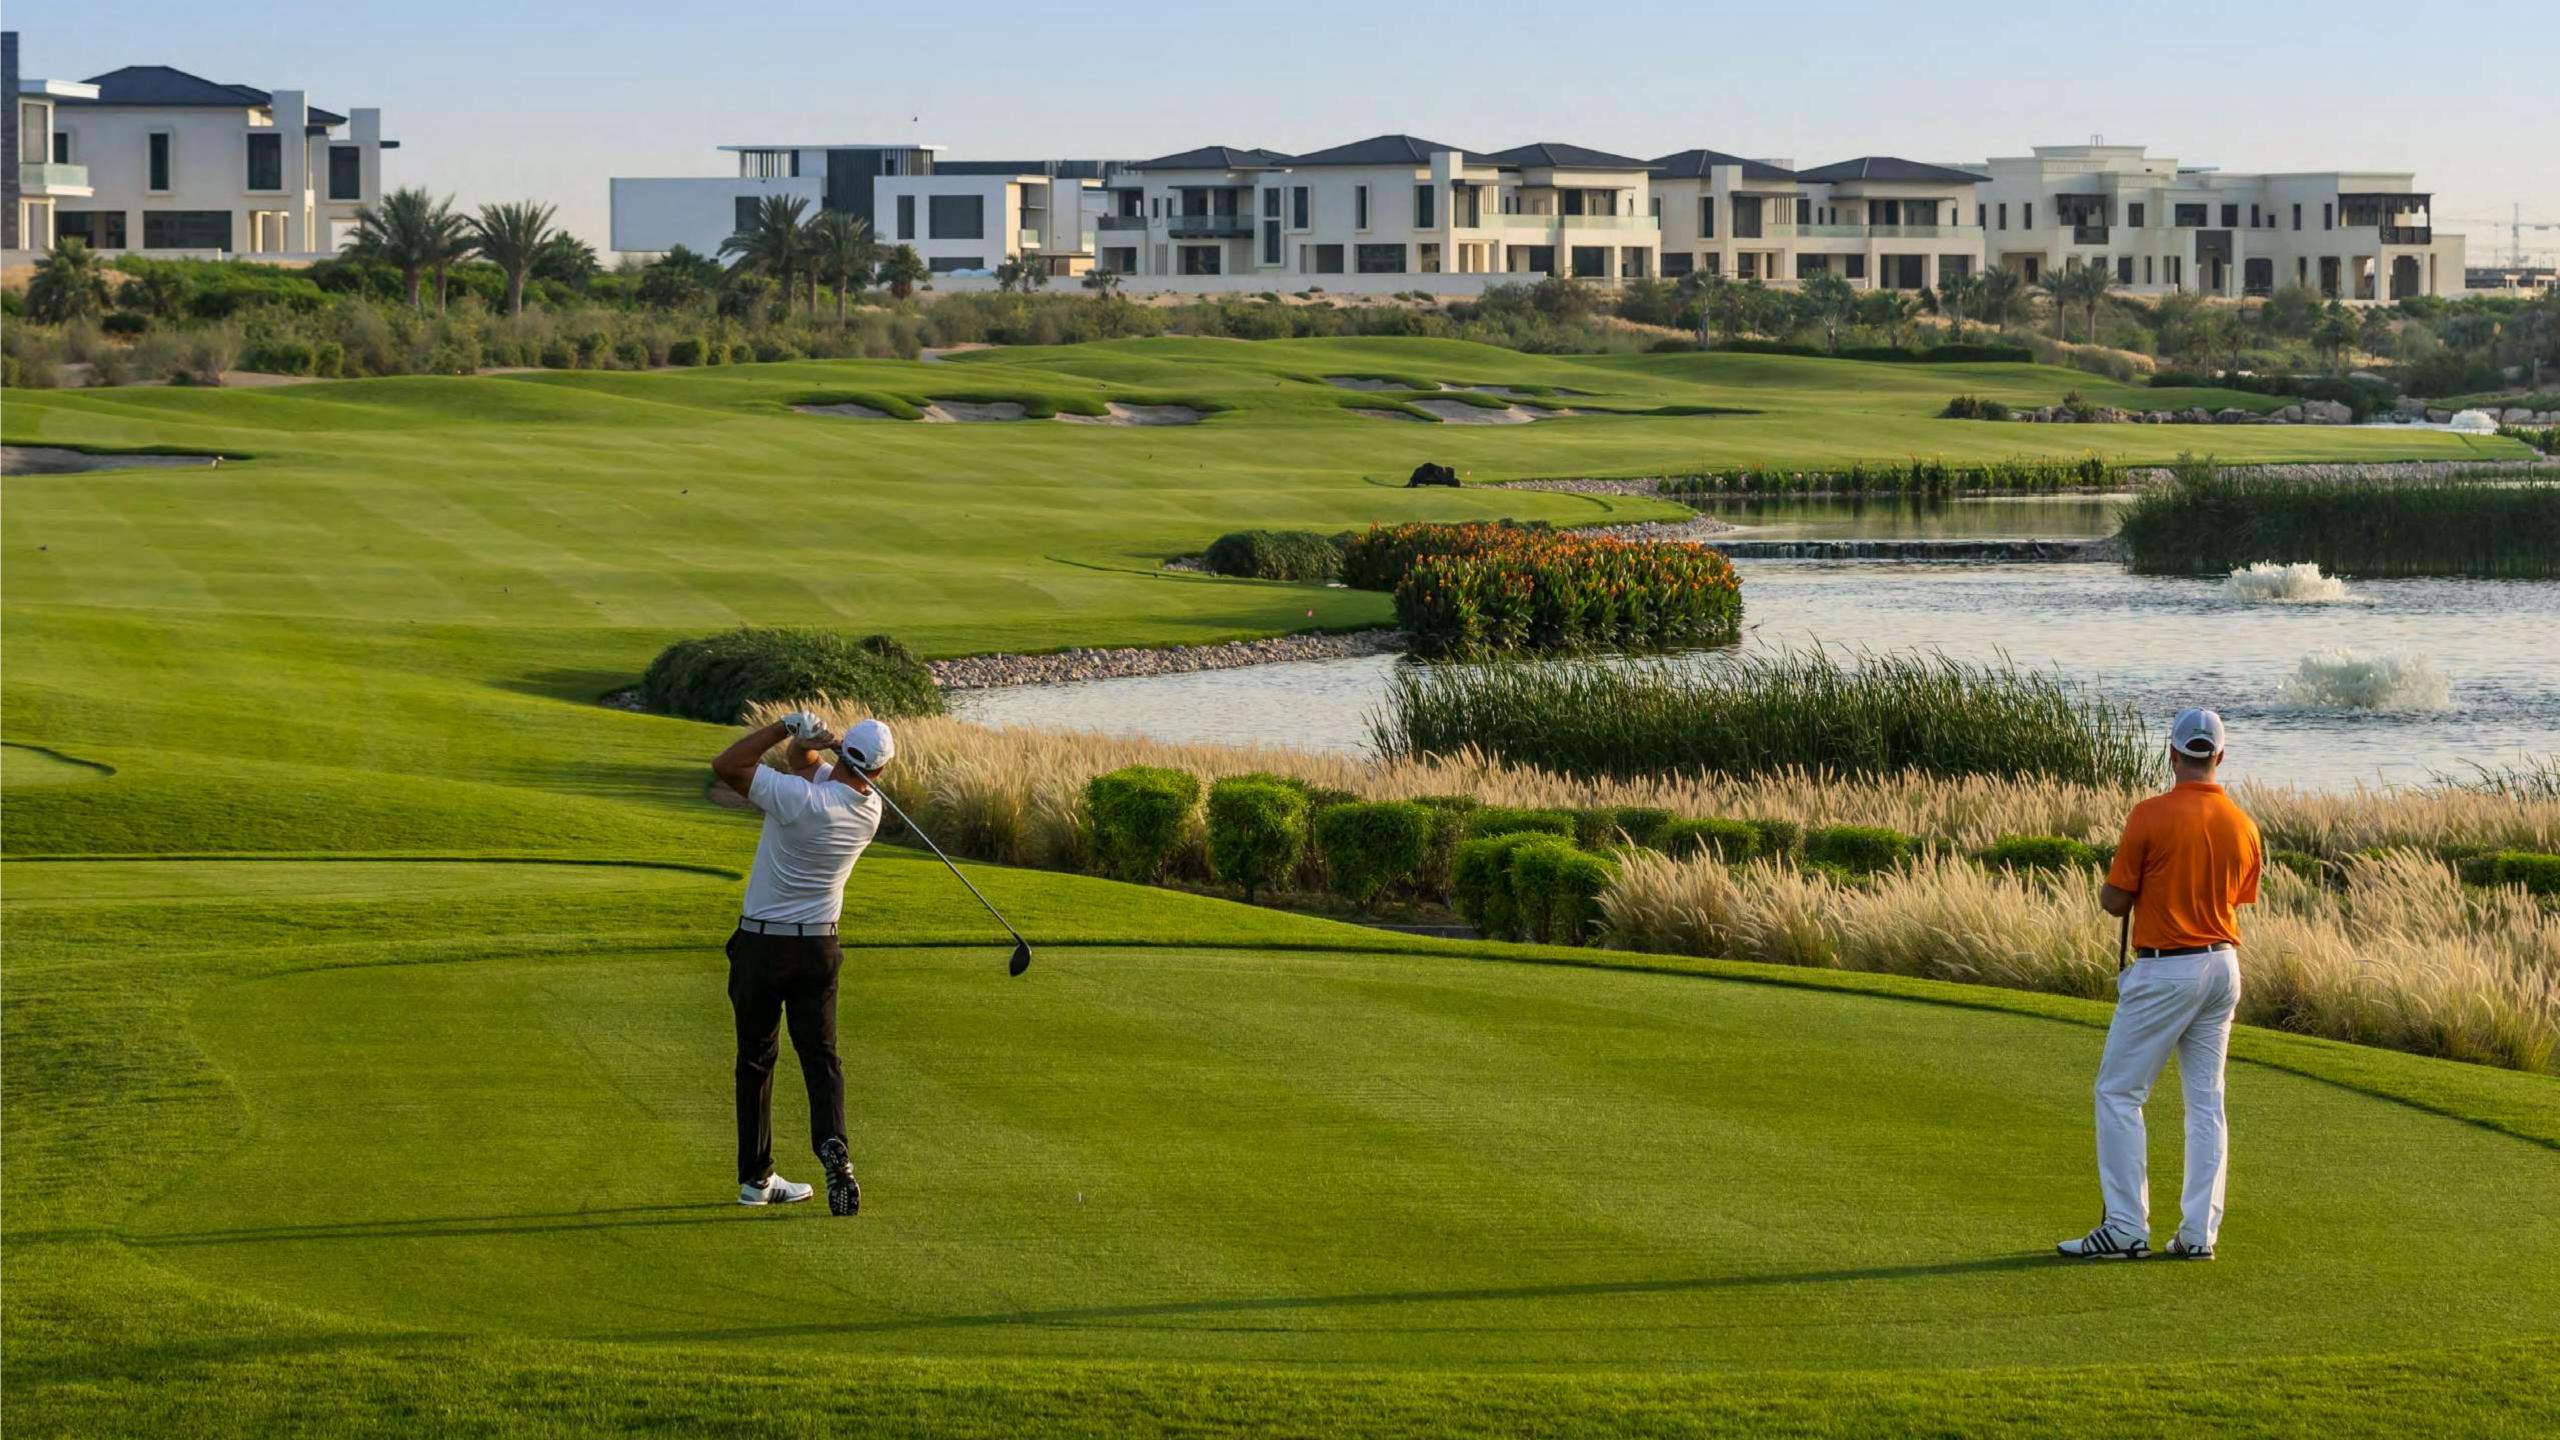

### THE GREEN HEART OF DUBAI

With an 18-Hole Championship Golf Course at your doorstep and an impressive range of opportunities for the whole family to stay fit, Golf Grove is conceived to promote well-being and harmony.

### A GOLFER'S DREAM DESTINATION

Operated by Troon Golf, this 18-hole par-72 championship course is as challenging as it is stunning. Spanning 1.2 million sq m, the course meanders through a series of valleys and wadis with Downtown Dubai as its backdrop.

Designed by European Golf Design

Golf club academy

Practice facility

With 83 bunkers

F&B outlets