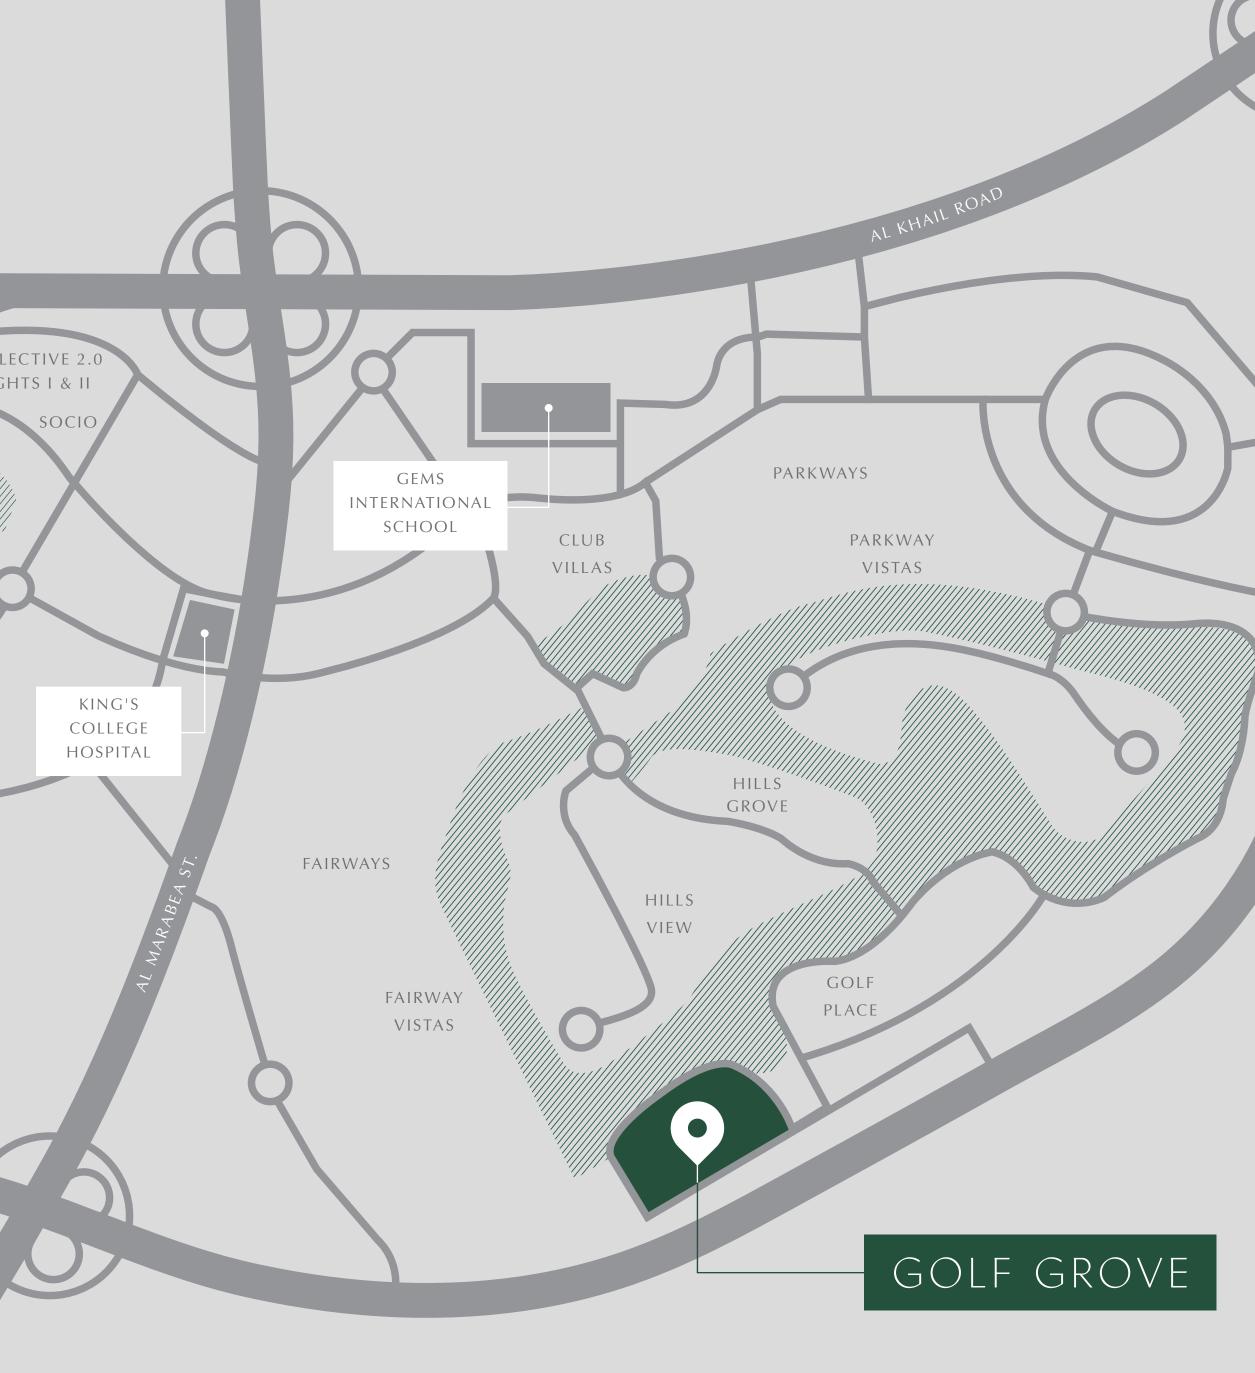

# LIVE LIFE ON THE GREEN

An exclusive neighbourhood surrounded by parks and rolling fairways, Golf Grove is a breath of fresh air from the hustle of everyday life.

Set in a family-oriented community, its <u>3 and 4</u> bedroom villas range from 2930 sq ft to 3365 sq ft of sheer serenity and elegance.

# PLAN FOR A BRIGHT FUTURE

The three schools in the neighbourhood make Golf Grove the ideal family location. With choices such Gems International School, world-class education facilities and wonderful places for your little ones to play post school, you are guaranteed to build brighter futures.

### THE HIGHEST QUALITY HEALTHCARE

A safe and child-friendly neighbourhood, Golf Grove is also in close proximity to two hospitals including the internationally renowned King's College Hospital.

### EVERYTHING WITHIN REACH

With its close proximity to commercial hubs such as Downtown Dubai, Golf Grove saves your time on the daily commute and brings you closer to all the comforts and conveniences your family needs including schools, hospitals and metro stations.

# YOUR SHOPPING & LIFESTYLE DESTINATION

Only minutes away from Golf Grove, Dubai Hills Mall is the city's new centre of shopping, entertainment and leisure. Conveniently located on the crossroads of Umm Suqeim Road and Al Khail Road, the mall grants you: