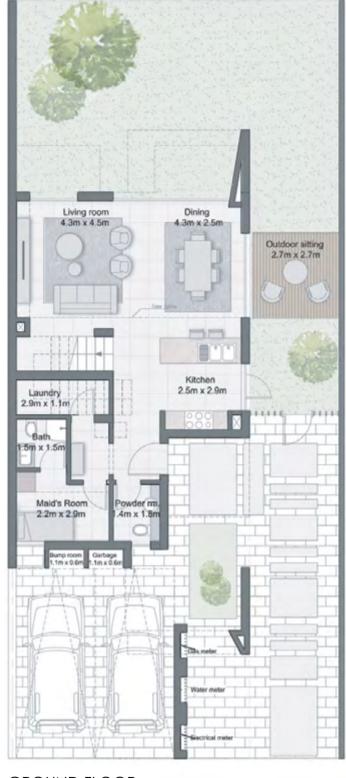

Basketball Courts

Childrens Playgrounds

Running Track

**GROUND FLOOR** 

FIRST FLOOR

3 BEDROOM MIDDLE UNIT

TOTAL AREA: 2,233 sq.ft.

**GROUND FLOOR** 