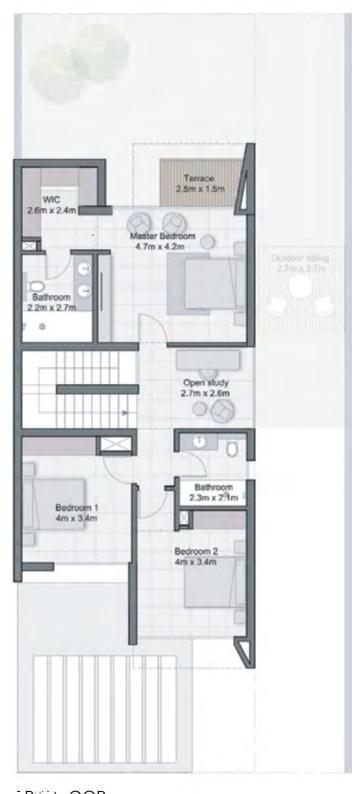

Basketball Courts

Childrens Playgrounds

Running Track

**GROUND FLOOR** 

FIRST FLOOR

3 BEDROOM MIDDLE UNIT

TOTAL AREA: 2,233 sq.ft.

**GROUND FLOOR** 