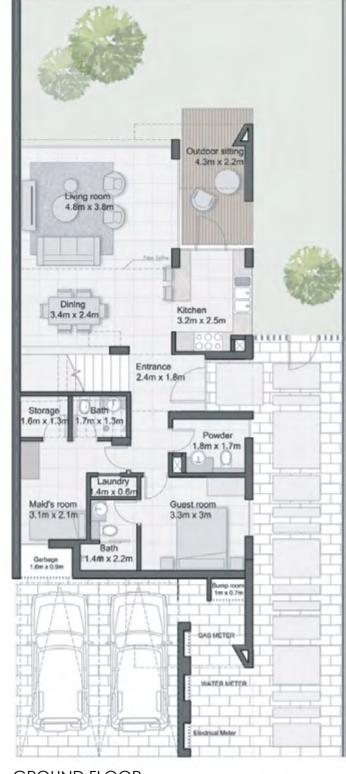

SOC if ICS

3 BEDROOM CORNER UNIT

INOTAL AREAD: 2,367 sq.ft.c

FIRST FLOOR

4 BEDROOM CORNER UNIT

TOTAL AREA: 2,634 sq.ft.