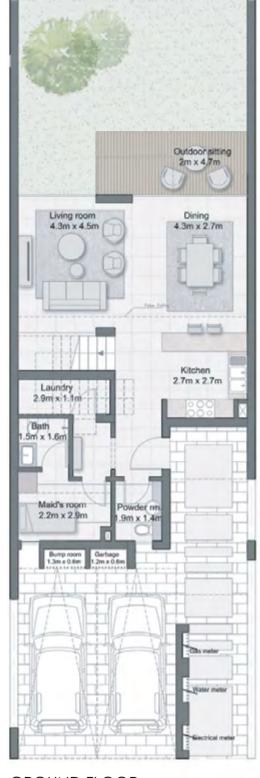

Basketball Courts

Childrens Playgrounds

Running Track

**GROUND FLOOR** 

FIRST FLOOR

3 BEDROOM MIDDLE UNIT

TOTAL AREA: 2,233 sq.ft.

**GROUND FLOOR** 