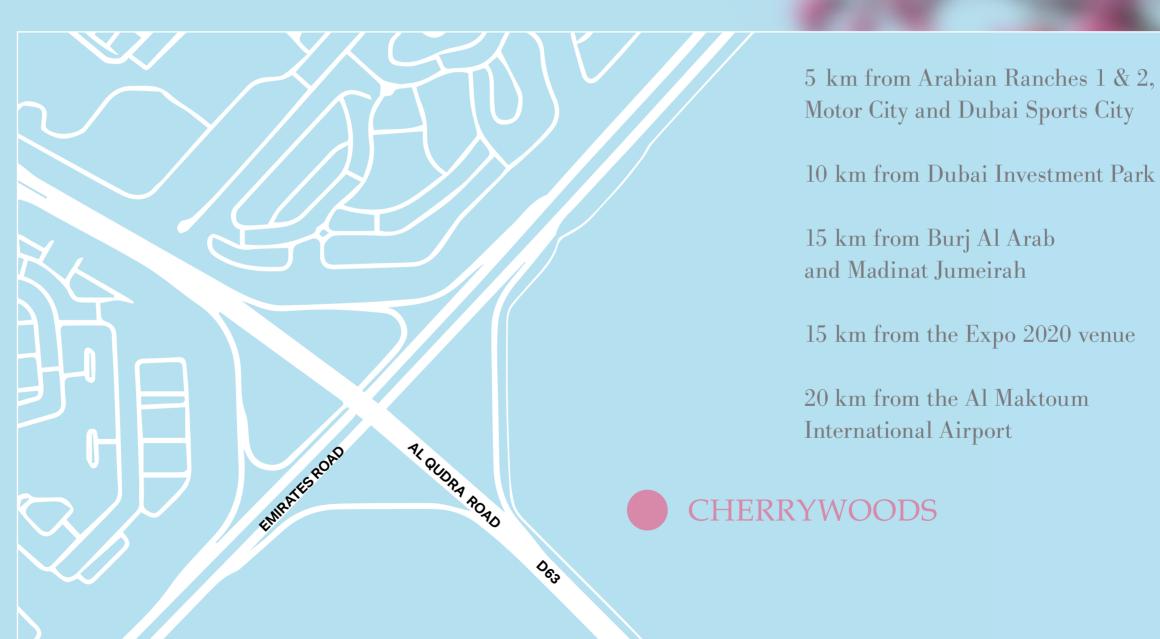

Celebrate and bring
the people you love
together in your dream home.
Cherrywoods is located
at the crossroads between
Emirates Road and
Al Qudra Road,
which provides easy access
for residents and visitors alike.