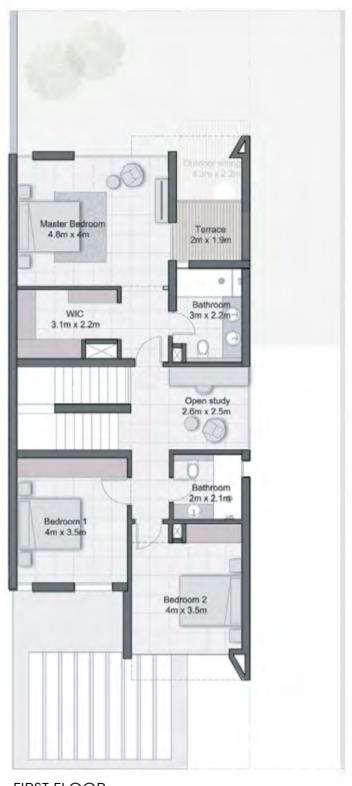

SOC if ICS

3 BEDROOM CORNER UNIT

INOTAL AREAD: 2,367 sq.ft.c

FIRST FLOOR

4 BEDROOM CORNER UNIT

TOTAL AREA: 2,634 sq.ft.