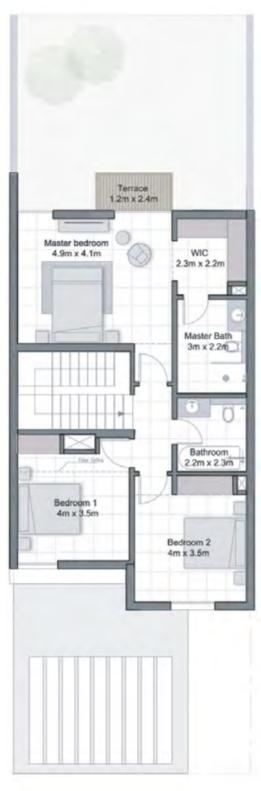

Basketball Courts

Childrens Playgrounds

Running Track

**GROUND FLOOR** 

FIRST FLOOR

3 BEDROOM MIDDLE UNIT

TOTAL AREA: 2,233 sq.ft.

**GROUND FLOOR** 